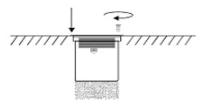

1 Put the sleeve into the ground, with the top at the same level as the ground. The cable needs to go through the sleeve.

2 Connect the and light up. Leave enough cable length for maintenance.

3 Place the light fixture into the sleeve and secure it to the sleeve by using 2 screws on either side of the cover.