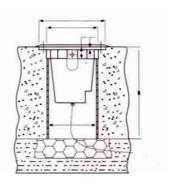

1 Put the sleeve into the ground, with the top at the same level as the ground. The cable needs to go through the sleeve.

2 Connect the and light up. Leave enough cable length for maintenance.

3 Place the light fixture into the sleeve and secure it to the sleeve by using 2 screws on either side of the cover.