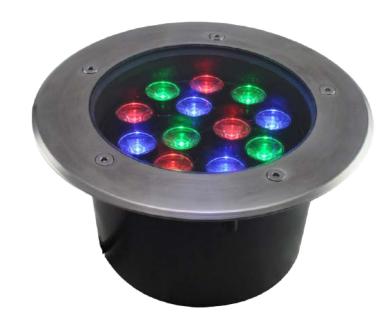

## 9034 INSTALLATION INSTRUCTIONS FOR: 8-Inch In-Ground RGB LED Well Light

| Туре          | 9034                               |
|---------------|------------------------------------|
| Input Voltage | AC100-240V                         |
| Power         | 9/12/18W                           |
| No. Of LEDS   | 9/12/18                            |
| Color         | R G B                              |
| CCT(nm)       | R615-620nm; G515-520nm; B460-465nm |
| Weight(g)     | 1474g                              |
| Material      | Aluminum+GLASS                     |
| Light Angle   | 10/15/30/45/60°                    |
| Mode          | Auto-change                        |
| Life Span     | 30000hours                         |