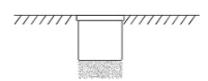

1 Put the sleeve into the ground, with the top at the same level as the ground. The cable needs to go through the sleeve.

2 Connect the and light up. Leave enough cable length for maintenance.

3 Place the light fixture into the sleeve and secure it to the sleeve by using 2 screws on either side of the cover.