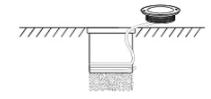

1 Put the sleeve into the ground, with the top at the same level as the ground. The cable needs to go through the sleeve.

2 Connect the and light up. Leave enough cable length for maintenance.

3 Place the light fixture into the sleeve and secure it to the sleeve by using 2 screws on either side of the cover.