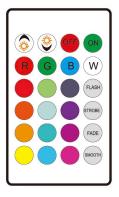

| Button   | Function                       |                                   |  |
|----------|--------------------------------|-----------------------------------|--|
|          | Brightness up                  |                                   |  |
| <b>③</b> | Brightness down                |                                   |  |
| OFF      | Power off                      |                                   |  |
| ON       | Power on                       |                                   |  |
| R        |                                | 16key fixed color selection panel |  |
| G        |                                |                                   |  |
| В        |                                |                                   |  |
| W        |                                |                                   |  |
| FLASH    | Auto-change colors, fast skip  |                                   |  |
| STROBE   | Auto-change colors, slow skip  |                                   |  |
| FADE     | Auto-change colors, fast shade |                                   |  |
| SMOOTH   | Auto-change colors, slow shade |                                   |  |