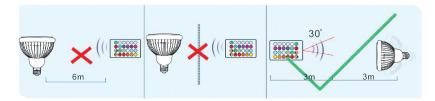

1 Put the sleeve into the ground, with the top at the same level as the ground. The cable needs to go through the sleeve.

2 Connect the and light up. Leave enough cable length for maintenance.

3 Place the light fixture into the sleeve and secure it to the sleeve by using 2 screws on either side of the cover.